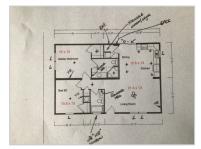

## Home Information

| Beds:            | 2                    |
|------------------|----------------------|
| Baths:           | 2                    |
| SqFt:            | 1120                 |
| Year Built:      | 2024                 |
| Community:       | Pennwood<br>Crossing |
| County:          | Bucks                |
| School District: | Pennsbury            |
| Pre-Qualified:   | Yes                  |

#### Overview:

Beautiful smaller double this is the perfect home! With tile backsplash and high-end finishes throughout the home. Energy star construction and upgraded stainless steel kitchen appliances. The kitchen has lots of cabinets for storage and an eat in kitchen. It also has a separate laundry area. Bright and open with a larger living room that is open to the kitchen. The home comes with Central air, an 8×8 shed that matches the home, gutters and downspouts, sidewalk, grading and seeding.