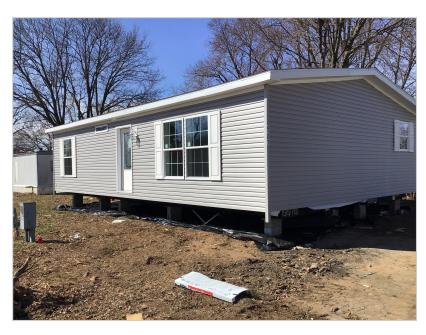

**FOR SALE** \$ 135,000

# 4207 Darby Drive, Morrisville, PA, 19067

### Featured Benefits:

Ranch home Shutters Shingle roof Vinyl siding Vinyl foundation enclosure

#### Overview:

Beautiful smaller double this is the perfect home! With tile backsplash and high-end finishes throughout the home. Energy star construction and upgraded stainless steel kitchen appliances. The kitchen has lots of cabinets for storage and an eat in kitchen. It also has a separate laundry area. Bright and open with a larger living room that is open to the kitchen. The home comes with Central air, an 8×8 shed that matches the home, gutters and downspouts, sidewalk, grading and seeding.